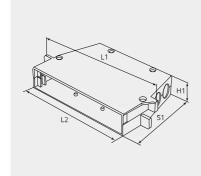

| Item number | L1 (mm) | EMI |
|-------------|---------|-----|
| TRACF00     | 113.5   | Yes |